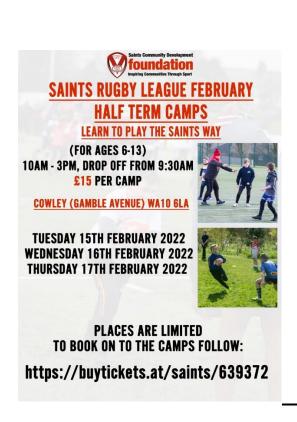

ry 2022





| Reception | 89.66% | Year 4                    | 94.02% |
|-----------|--------|---------------------------|--------|
| Year 1    | 78.76% | Year 5                    | 88.06% |
| Year 2    | 95.93% | Year 6                    | 83.47% |
| Year 3    | 95.63% | Overall school attendance | 89.36% |



We have the following birthdays this week

Year 2 - Freddie

Year 4 - Ivy & Lucas S

Year 5 - Evan

Year 6 - Maison

Wishing you all a fantastic birthday!!









### St John Vianney Newsletter

\*\*\*\*\*\*\*\*\*\*

## Friday 28th January 2022



### News

Congratulations to Ben, Samuel, Molly, Mia, Jake and Jude on passing their music medal, keep up the hard work!!



#### Half term camps











☆ ☆

☆

☆ ☆ ☆

### St John Vianney Newsletter

Friday 28th January 2022











☆







☆

☆

### St John Vianney Newsletter

\*\*\*\*\*\*\*\*\*\*

Friday 28th January 2022



\$\$\$\$\$\$\$\$\$\$\$\$\$\$

4444444444444444444







\( \frac{\lambda}{\delta} \)

 $\stackrel{\wedge}{\simeq}$ 

☆