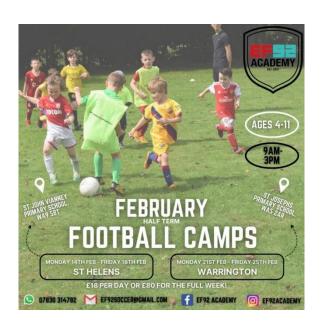

|              |









### St John Vianney Newsletter

Friday 28th January 2022





| Reception | 89.66% | Year 4                    | 94.02% |
|-----------|--------|---------------------------|--------|
| Year 1    | 78.76% | Year 5                    | 88.06% |
| Year 2    | 95.93% | Year 6                    | 83.47% |
| Year 3    | 95.63% | Overall school attendance | 89.36% |



We have the following birthdays this week

Year 2 - Freddie

Year 4 - Ivy & Lucas S

Year 5 - Evan

Year 6 - Maison

Wishing you all a fantastic birthday!!









### St John Vianney Newsletter

\*\*\*\*\*\*\*\*\*\*

## Friday 28th January 2022



### News

Congratulations to Ben, Samuel, Molly, Mia, Jake and Jude on passing their music medal, keep up the hard work!!



#### Half term camps











☆ ☆

☆

☆ ☆ ☆

### St John Vianney Newsletter

Friday 28th January 2022











☆







☆

☆

### St John Vianney Newsletter

\*\*\*\*\*\*\*\*\*\*

Friday 28th January 2022



\$\$\$\$\$\$\$\$\$\$\$\$\$\$

4444444444444444444







\( \frac{\lambda}{\delta} \)

 $\stackrel{\wedge}{\simeq}$ 

☆