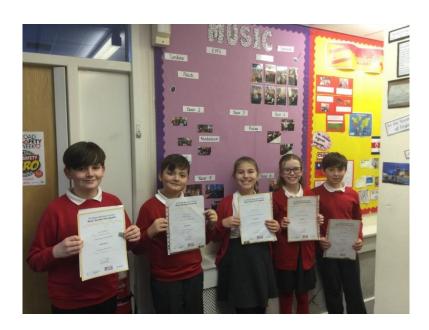

### News

Congratulations to Ben, Samuel, Molly, Mia, Jake and Jude on passing their music medal, keep up the hard work!!